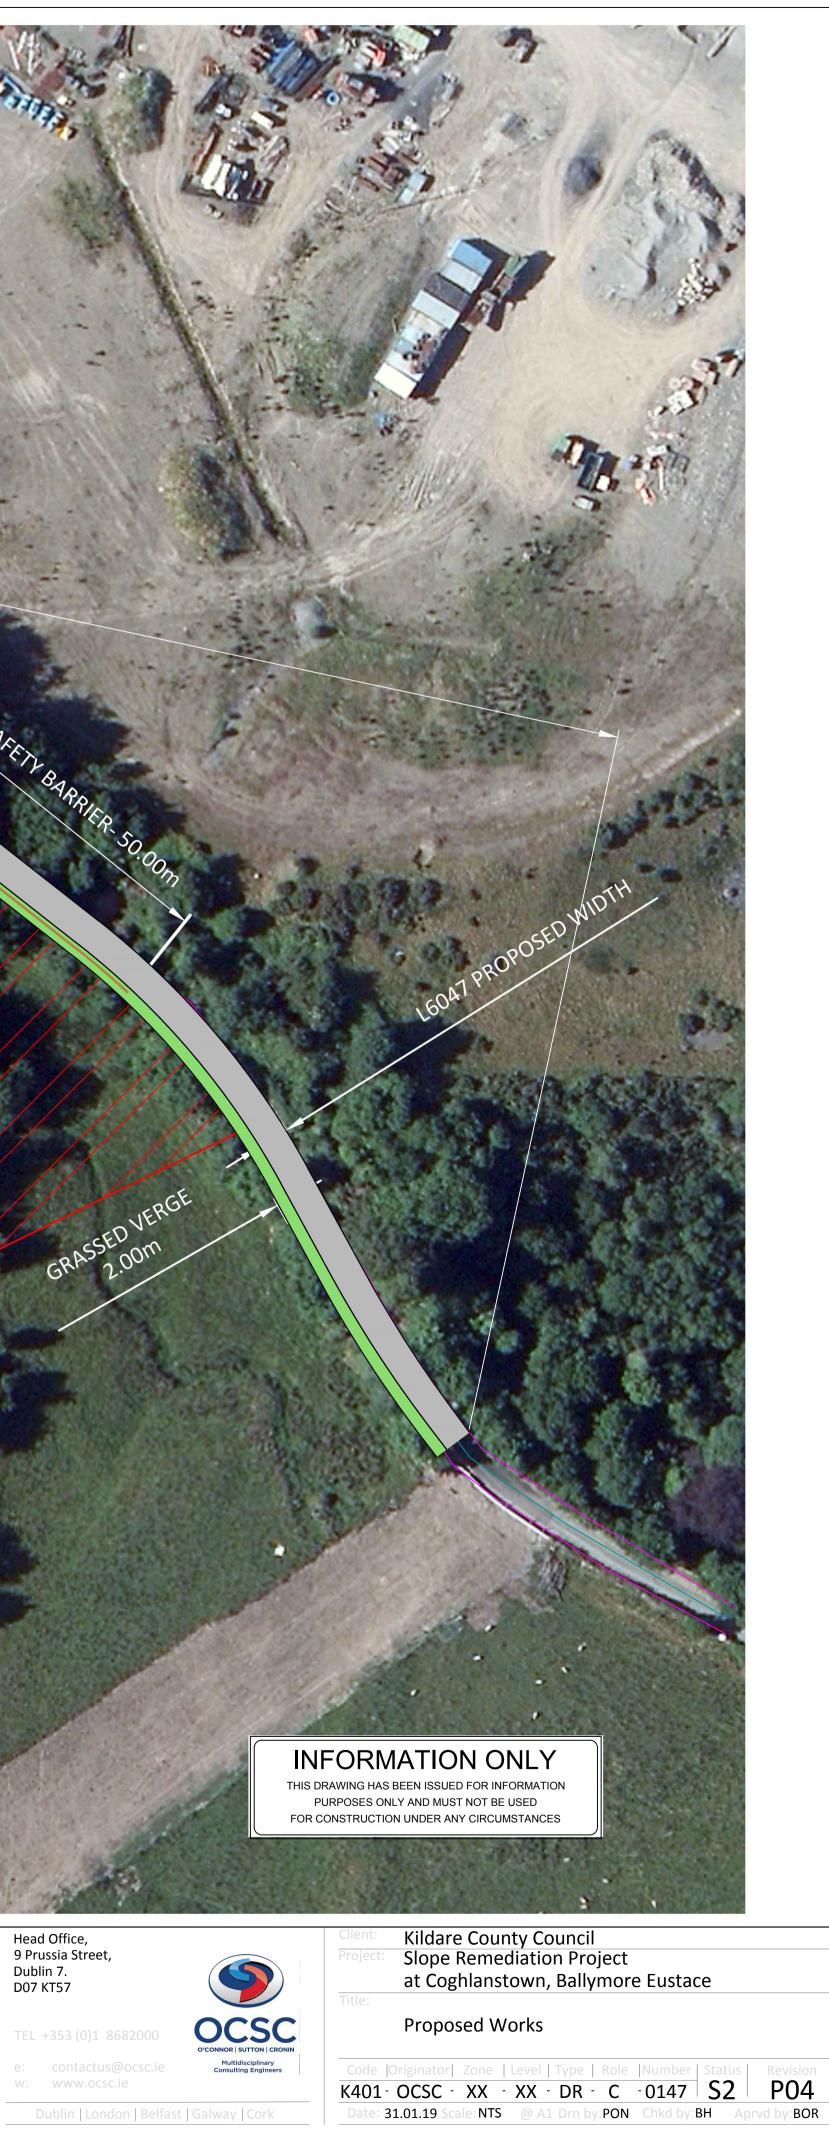

|                                                |  | Lon Program unput |
|------------------------------------------------|--|-------------------|
| LEGEND:                                        |  | Rey ,             |
| RIVER LIFFEY PERMANENT<br>RE-ALIGNMENT EXTENTS |  | ST A              |
| SLOPE RE-PROFILING EXTENTS                     |  |                   |
| ROAD WORKS EXTENTS                             |  | A                 |
| STONEWALL                                      |  |                   |
| SAFETY BARRIER                                 |  |                   |

RIVER LIFFEY EXISTING EXTENTS

DIMENSION

5.00m

ORDNANCE SURVEY OF IRELAND LICENCE NO. EN0000817 © GOVERNMENT OF IRELAND

• FOR SETTING OUT REFER TO ARCHITECT'S DRAWINGS. • THIS DRAWING TO BE READ IN CONJUNCTION WITH ALL OTHER

TENT OF ROADWORKS STONE WALL

EXTENTS OF PERMANENT RIVER LIFFEY REALIGNMENT